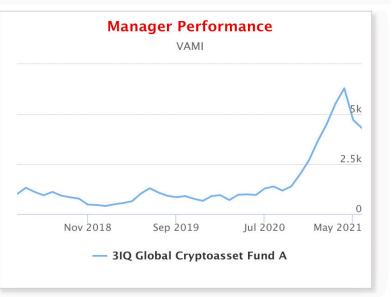

#### **3IQ Global Cryptoasset Fund A**

Contact Information 3iQ Corp. 1 King St. West, Suite 4800 Toronto, M5H 1A1 fpye@3iq.ca 1 (514) 775-0010

#### **Fund Details**

The 3iQ Global Cryptoasset Fund ("GCF") is established as a mutual fund trust and its investment objectives are to provide investors with exposure to a portfolio of three leading cryptoassets, namely, bitcoin, ether and litecoin, with an opportunity for long term capital appreciation. Rebalancing of the Fund and the historical composite returns are subject to quarterly and "trigger" rebalancing. The triggers are defined in the offering memorandum, with upper limits set at 75% for bitcoin, 50% for ether, 50% for litecoin.

|                        | Fund     | Benchmark |
|------------------------|----------|-----------|
| Ann. RoR               | 56.65 %  | N/A       |
| Sharpe Ratio (0%) 🕐    | 0.94     | N/A       |
| Volatility ⑦           | 80.00 %  | N/A       |
| Average Monthly Return | 6.26 %   | N/A       |
| Highest Monthly Return | 60.00 %  | N/A       |
| Lowest Monthly Return  | -39.00 % | N/A       |
| Maximum Drawdown       | -69.49 % | N/A       |
| % Positive Months      | 53.85 %  | N/A       |
| % Negative Months      | 46.15 %  | N/A       |
| Average Monthly Gain   | 24.29 %  | N/A       |
| Average Monthly Loss   | -14.77 % | N/A       |

| Monthly Performance |         |        |         |        |         |         |         |         |         |        |         |         |         |           |
|---------------------|---------|--------|---------|--------|---------|---------|---------|---------|---------|--------|---------|---------|---------|-----------|
|                     | Jan     | Feb    | Mar     | Apr    | May     | Jun     | Jul     | Aug     | Sep     | Oct    | Nov     | Dec     | YTD     | YTD       |
|                     |         |        |         |        |         |         |         |         |         |        |         |         |         | Benchmark |
| 2021                | 36.00%  | 23.00% | 23.00%  | 14.00% | -25.13% | -8.76%  | N/A     | N/A     | N/A     | N/A    | N/A     | N/A     | 60.23%  | 0.00%     |
| 2020                | 37.00%  | 5.00%  | -26.00% | 38.00% | 2.00%   | -3.00%  | 34.00%  | 8.00%   | -15.00% | 18.00% | 44.00%  | 35.00%  | 310.13% | 0.00%     |
| 2019                | -11.00% | 21.00% | 13.00%  | 17.00% | 60.00%  | 26.00%  | -17.00% | -15.00% | -8.00%  | 7.00%  | -15.00  | -14.00% | 45.72%  | 0.00%     |
| 2018                | N/A     | N/A    | N/A     | 31.00% | -16.00% | -15.00% | 18.00%  | -17.00% | -9.00%  | -8.00% | -39.00% | -4.00%  | -55.09% | 0.00%     |