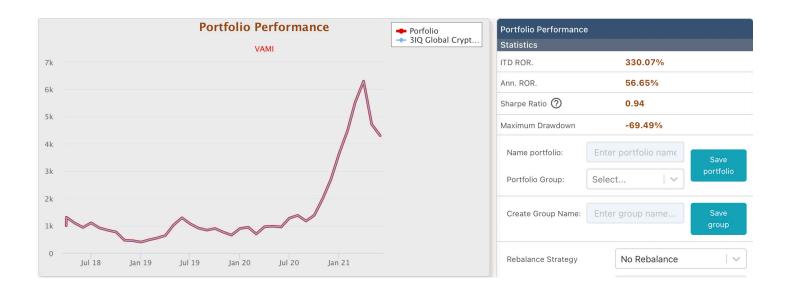

#### **3IQ Global Cryptoasset Fund A**

Contact Information 3iQ Corp. 1 King St. West, Suite 4800 Toronto, M5H 1A1 fpye@3iq.ca 1 (514) 775-0010

#### **Fund Details**

The 3iQ Global Cryptoasset Fund ("GCF") is established as a mutual fund trust and its investment objectives are to provide investors with exposure to a portfolio of three leading cryptoassets, namely, bitcoin, ether and litecoin, with an opportunity for long term capital appreciation. Rebalancing of the Fund and the historical composite returns are subject to quarterly and "trigger" rebalancing. The triggers are defined in the offering memorandum, with upper limits set at 75% for bitcoin, 50% for ether, 50% for litecoin.

|                        | Fund     | Benchmark |
|------------------------|----------|-----------|
| Ann. RoR               | 56.65 %  | N/A       |
| Sharpe Ratio (0%) 🕐    | 0.94     | N/A       |
| Volatility ⑦           | 80.00 %  | N/A       |
| Average Monthly Return | 6.26 %   | N/A       |
| Highest Monthly Return | 60.00 %  | N/A       |
| Lowest Monthly Return  | -39.00 % | N/A       |
| Maximum Drawdown       | -69.49 % | N/A       |
| % Positive Months      | 53.85 %  | N/A       |
| % Negative Months      | 46.15 %  | N/A       |
| Average Monthly Gain   | 24.29 %  | N/A       |
| Average Monthly Loss   | -14.77 % | N/A       |